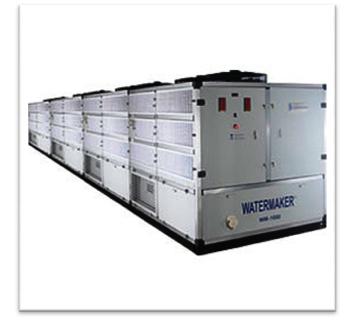

## WaterMaker WM-5000

Atmospheric Water Generator

## WM 5000 The giant WaterMaker

The perfect choice for larger populations. Great for use in villages, island resorts, safari resorts and water stressed or water contaminated areas. Makes and dispenses crystal clear safe water 24/7.

## Mobile units are also available.

| WM 5000                                      |                           |
|----------------------------------------------|---------------------------|
| Rated Water production<br>capacity in 24 hrs | 5000 litres               |
| Working Conditions for rated<br>capacity     | 25°- 32℃ & 70 -<br>75% RH |
| Actual Size (H x W x D) in cm.               | 200 x 185 x 916           |
| Size with packing (H x W x D)                | 215 x 191 x 941           |
| Nett Weight in kg.                           | 3800 Kg                   |
| Gross weight in kg.                          | 4100 Kg                   |
| Power Consumption in kW                      | 85                        |
| Power Supply ( Volts, frequency, phase)      | 440/ 50/ three            |
| Refrigerant                                  | R 22                      |
| Storage tank capacity in liters              | 2800 litres               |
| Noise level in dB                            | 80 dB                     |
| No. of UVs in the machine                    | 10                        |
| Air flow rate (cfm)                          | 69000                     |