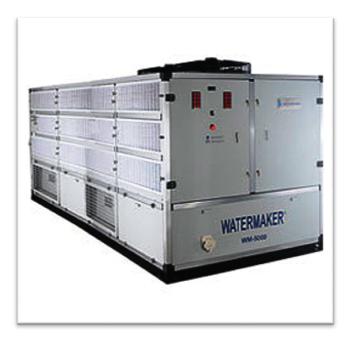

## WaterMaker WM-2200

Atmospheric Water Generator

Ideal for larger consumption, the WM 2200 makes clean safe drinking water for factories, schools, defence installations, hospitals and more. Stores up to 1500 liters and dispenses water whenever you need it.

| WM 2200                                   |                           |
|-------------------------------------------|---------------------------|
| Rated Water production capacity in 24 hrs | 2200 litres               |
| Working Conditions for rated capacity     | 25°- 32℃ & 70 -<br>75% RH |
| Actual Size (H x W x D) in cm.            | 200 x 185 x 687           |
| Size with packing (H x W x D)             | 215 x 191x 712            |
| Net Weight in kg.                         | 2500 Kg                   |
| Gross weight in kg.                       | 3000 Kg                   |
| Power Consumption in kW                   | 36                        |
| Power Supply ( Volts, frequency, phase)   | 440/ 50/ three            |
| Refrigerant                               | R 22                      |
| Storage tank capacity in liters           | 1500 litres               |
| Noise level in dB                         | 78 dB                     |
| No. of UVs in the machine                 | 6                         |
| Air flow rate (cfm)                       | 28900                     |