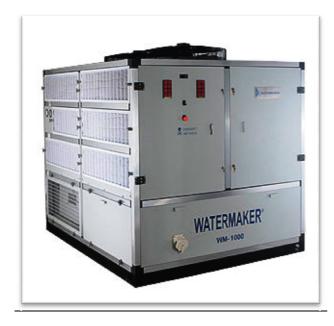

## WaterMaker WM-1000

Atmospheric Water Generator

Today, all they need is the WM-1000 that delivers an abundant supply of clean water.

Mobile units are also available.

| WM 1000                                   |                            |
|-------------------------------------------|----------------------------|
| Rated Water production capacity in 24 hrs | 1000 litres                |
| Working Conditions for rated capacity     | 25° - 32℃ & 70 -<br>75% RH |
| Actual Size (H x W x D) in cm.            | 200 x 185 x 229            |
| Size with packing (H x W x D)             | 215 x 191 x 237            |
| Nett Weight in kg.                        | 1200 Kg                    |
| Gross weight in kg.                       | 1500 Kg                    |
| Power Consumption in kW                   | 17.15                      |
| Power Supply ( Volts, frequency, phase)   | 440/ 50/ three             |
| Refrigerant                               | R 22                       |
| Storage tank capacity in liters           | 600 litres                 |
| Noise level in dB                         | 74 dB                      |
| No. of UVs in the machine                 | 6                          |
| Air flow rate (cfm)                       | 13800                      |